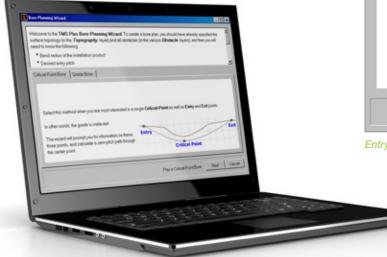

# BORE PLANNING SOFTWARE

Planning a bore in advance reduces complications and saves time and money. With Subsite® TMS Plus, a Windows®-based management tool, you can plan the bore, monitor its real-time progress and print out a completed survey.

# TMS PLUS MANAGEMENT TOOL

TMS Plus lets you manage your jobs more efficiently, so you can be more productive on every jobsite and more profitable throughout the year.