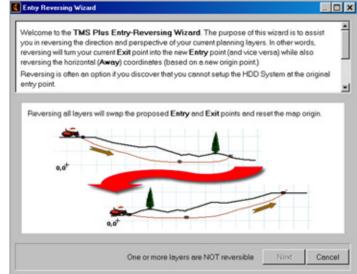

### **UPDATES & DOWNLOADS**

TMS Plus, version 3.8.1

Support for 8500 Tracking System

Support for Russian language

New HTML-based help system

Support for Windows® Vista

Pilot Bore Path Screen

Entry-Reversing Wizard Screen