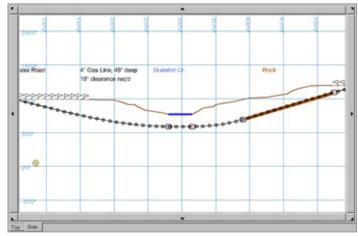

### **UPDATES & DOWNLOADS**

TMS Plus, version 3.8.1

Support for 8500 Tracking System

Support for Russian language

New HTML-based help system

Support for Windows® Vista

Pilot Bore Path Screen

Entry-Reversing Wizard Screen