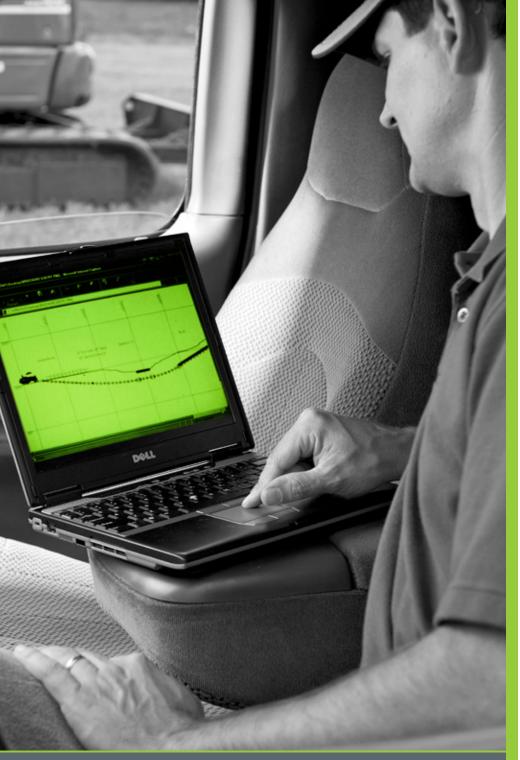

# BORE PLANNING SOFTWARE

Planning a bore in advance reduces complications and saves time and money. With Subsite® TMS Plus, a Windows®-based management tool, you can plan the bore, monitor its real-time progress and print out a completed survey.

# TMS PLUS MANAGEMENT TOOL

TMS Plus lets you manage your jobs more efficiently, so you can be more productive on every jobsite and more profitable throughout the year.